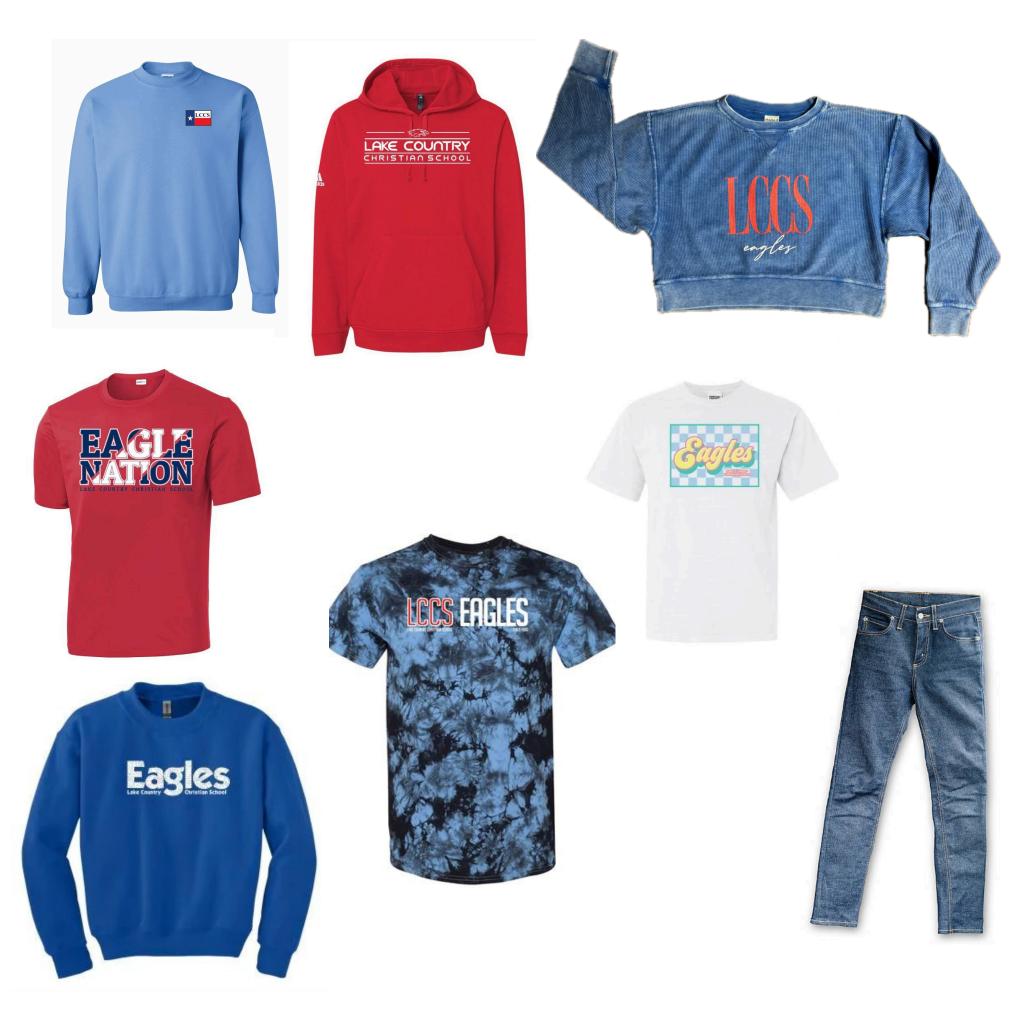

### Friday & Spirit Gear: Examples

- Most Fridays are designated Spirit Gear days.
  - Students may wear any approved spirit gear shirt or a regular uniform shirt.
  - Students may wear jeans (no holes or frays) or regular dress-code-compliant bottoms.
- Administration may designate other Spirit Gear days throughout the year for special events.