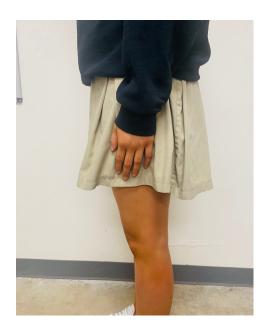

# Frequently asked questions:

How do I know if my skirt or shorts are too short?

Can I wear these joggers/pants?

• Twill

Lulu

Birddogs

- Fleece
- Cargo
- Nylon