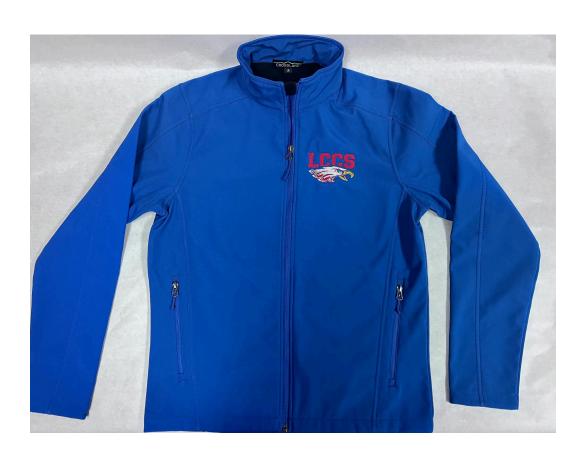

## Outerwear Examples: Monday - Friday

- Branded LCCS outerwear must be purchased through the Spirit Store only.
- Options are subject to change each year based on availability.