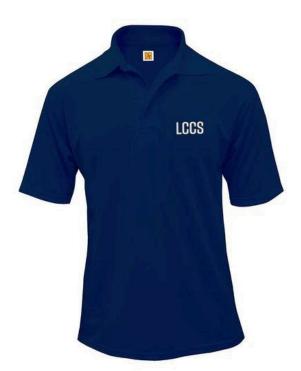

# **Tops:** Monday - Thursday

• LCCS polos purchased from Ivy School Uniforms are required, even under outerwear.

• Sweatshirt options, including same-style color variations, can only be purchased in the Spirit Store.