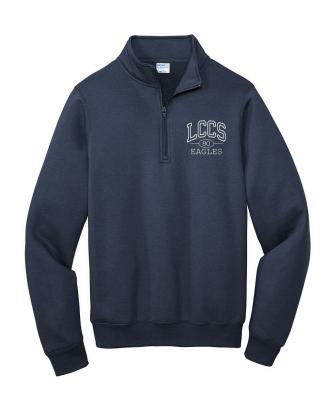

# **Tops:** Monday - Thursday

• LCCS polos purchased from Ivy School Uniforms are required, even under outerwear.

• Sweatshirt options, including same-style color variations, can only be purchased in the Spirit Store.

## Outerwear Examples: Monday - Friday

- Branded LCCS outerwear must be purchased through the Spirit Store only.
- Options are subject to change each year based on availability.