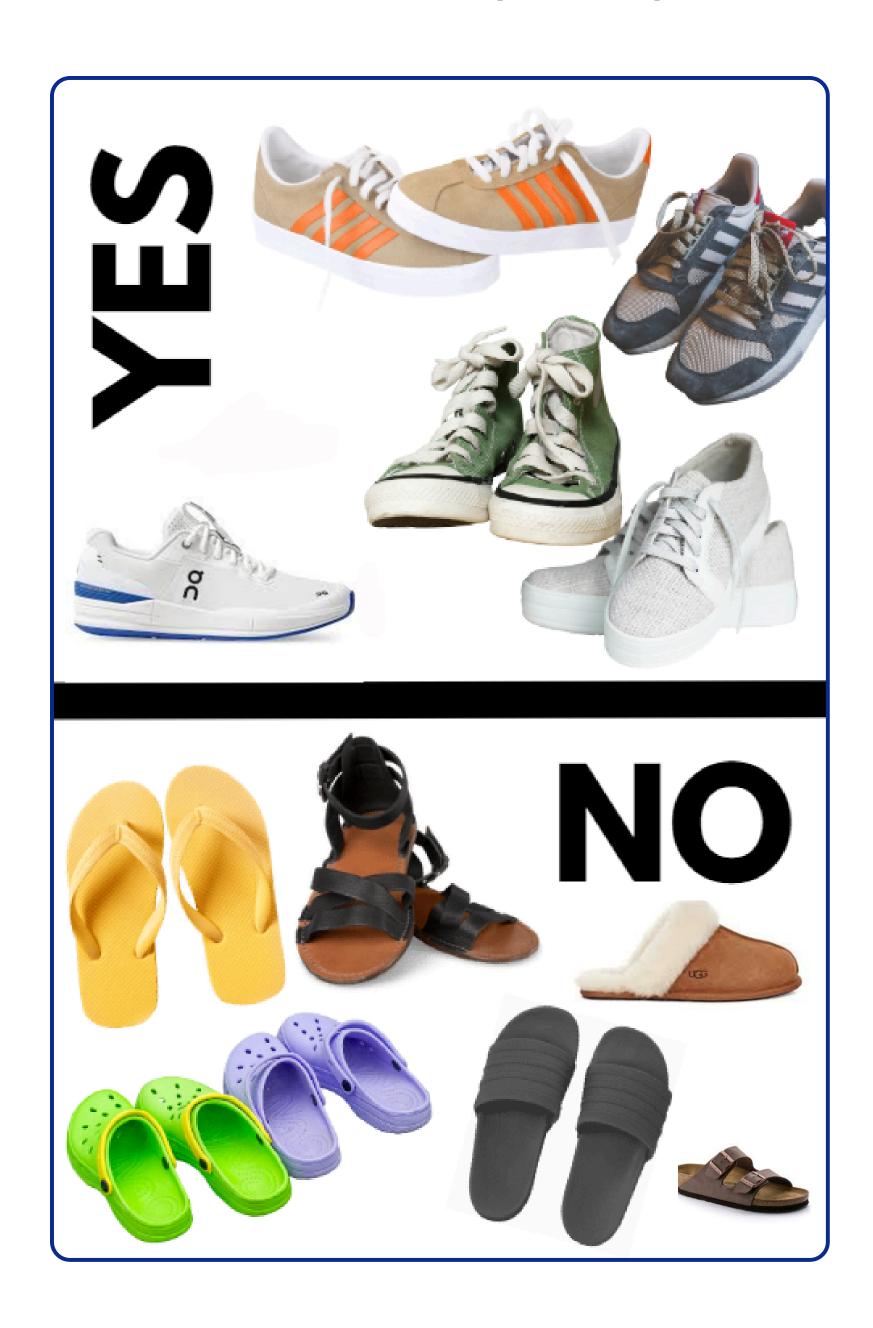

### **Footwear:** Monday - Friday

- Students must wear closed-toe and closed-heel shoes at all times.
  - Slippers, house shoes, shoes resembling house shoes, Crocs, clogs, and shoes with wheels are NOT permitted.