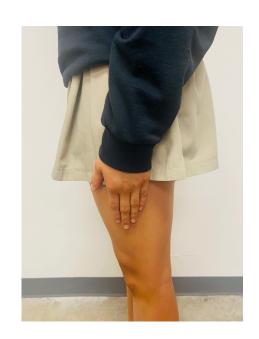

# Frequently asked questions:

How do I know if my skirt or shorts are too short?

Can I wear these joggers/pants?

• Twill

Lulu

Birddogs

- Fleece
- Cargo
- Nylon