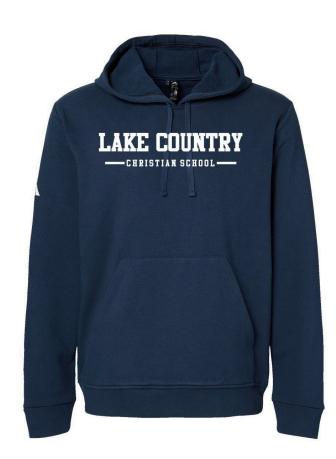

# **Tops:** Monday - Thursday

• LCCS polos purchased from Ivy School Uniforms are required, even under outerwear.

• Sweatshirt options, including same-style color variations, can only be purchased in the Spirit Store.

## Outerwear Examples: Monday - Friday

- Branded LCCS outerwear must be purchased through the Spirit Store only.
- Options are subject to change each year based on availability.