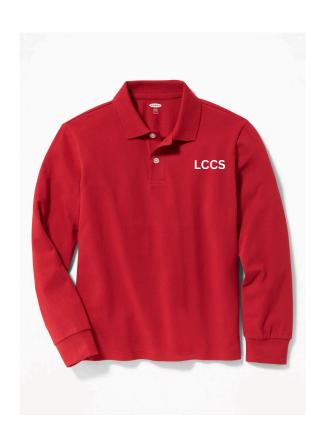

# **Tops:** Monday - Thursday

• LCCS polos purchased from Ivy School Uniforms are required, even under outerwear.

• Sweatshirt options, including same-style color variations, can only be purchased in the Spirit Store.