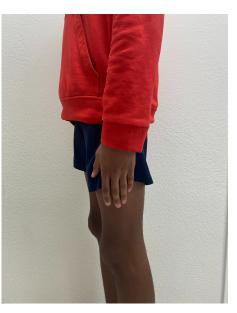

# Frequently asked questions:

How do I know if my skirt or shorts are too short?

Can I wear these joggers/pants?

• Twill

Lulu

Birddogs

- Fleece
- Cargo
- Nylon