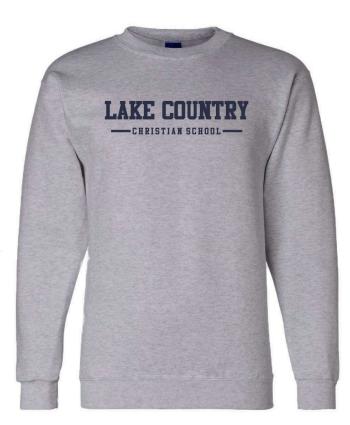

# **Tops:** Monday - Thursday

• LCCS polos purchased from Ivy School Uniforms are required, even under outerwear.

• Sweatshirt options, including same-style color variations, can only be purchased in the Spirit Store.

## Outerwear Examples: Monday - Friday

- Branded LCCS outerwear must be purchased through the Spirit Store only.
- Options are subject to change each year based on availability.