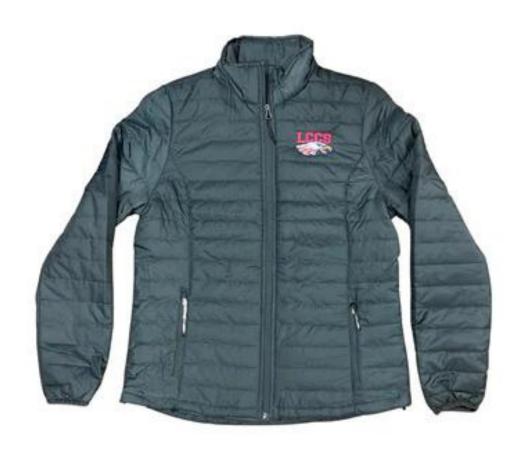

## Outerwear Examples: Monday - Friday

- Branded LCCS outerwear must be purchased through the Spirit Store only.
- Options are subject to change each year based on availability.