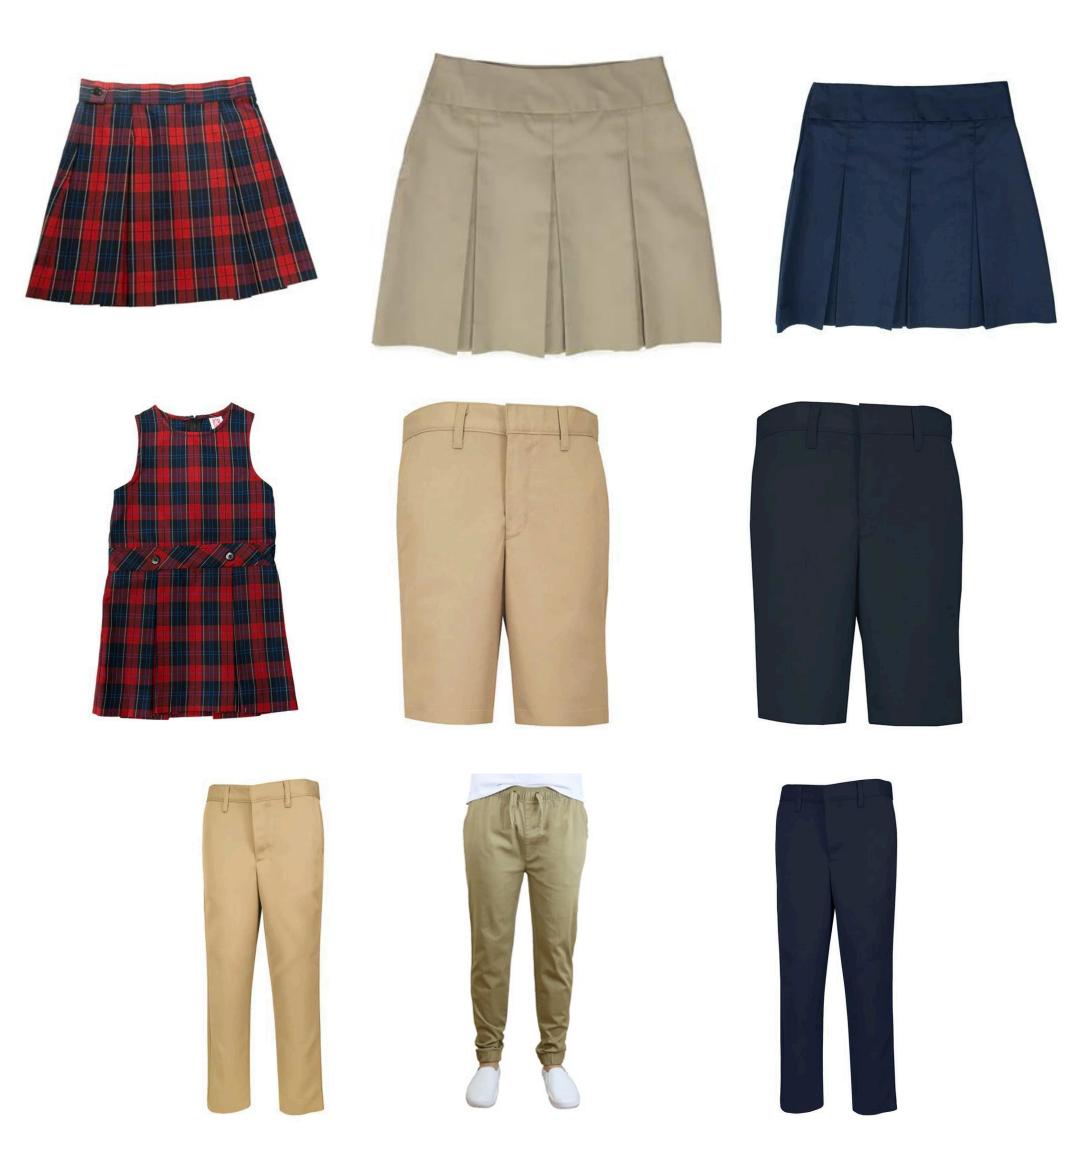

### **Bottoms:**

### **Monday - Friday**

- Skirts: Girls can wear navy, khaki, or plaid skirts, and plaid jumpers.
  - All skirts, dresses, and jumpers must be purchased from Ivy School Uniforms.
  - Items from outside stores/vendors are no longer grandfathered in.
- Shorts/Pants: Boys and girls can wear khaki or navy.
  - No cargo-style pants.
  - Joggers cannot be fleece material.