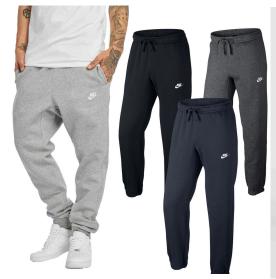

# Frequently asked questions:

How do I know if my skirt or shorts are too short?

Can I wear these joggers/pants?

• Twill

Lulu

Birddogs

- Fleece
- Cargo
- Nylon