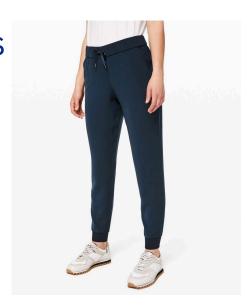

# Frequently asked questions:

How do I know if my skirt or shorts are too short?

Can I wear these joggers/pants?

• Twill

Lulu

Birddogs

- Fleece
- Cargo
- Nylon