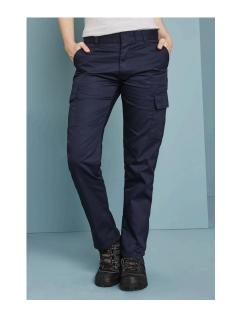

### **Monday - Friday**

- Skirts: Girls can wear navy, khaki, or plaid skirts, and plaid jumpers.
  - All skirts, dresses, and jumpers must be purchased from Ivy School Uniforms.
  - Items from outside stores/vendors are no longer grandfathered in.
- Shorts/Pants: Boys and girls can wear khaki or navy.
  - No cargo-style pants.
  - Joggers cannot be fleece material.

# Frequently asked questions:

How do I know if my skirt or shorts are too short?

Can I wear these joggers/pants?

• Twill

Lulu

Birddogs

- Fleece
- Cargo
- Nylon