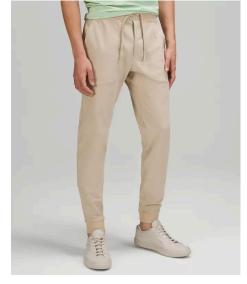

# Frequently asked questions:

How do I know if my skirt or shorts are too short?

Can I wear these joggers/pants?

• Twill

Lulu

Birddogs

- Fleece
- Cargo
- Nylon