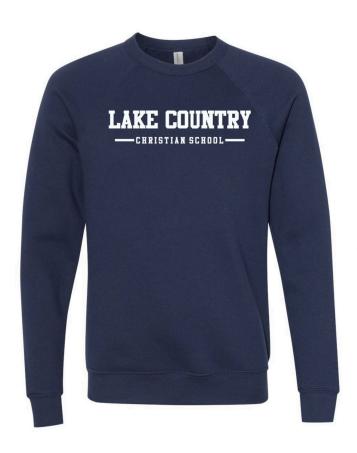

# **Tops:** Monday - Thursday

• LCCS polos purchased from Ivy School Uniforms are required, even under outerwear.

• Sweatshirt options, including same-style color variations, can only be purchased in the Spirit Store.