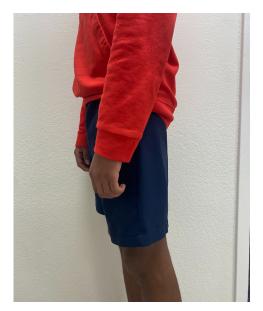

# Frequently asked questions:

How do I know if my skirt or shorts are too short?

Can I wear these joggers/pants?

• Twill

Lulu

Birddogs

- Fleece
- Cargo
- Nylon