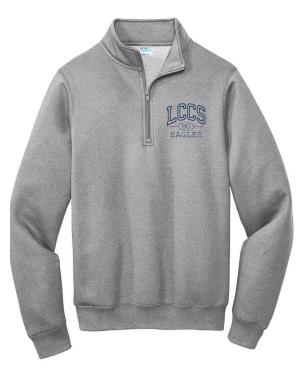

# **Tops:** Monday - Thursday

• LCCS polos purchased from Ivy School Uniforms are required, even under outerwear.

• Sweatshirt options, including same-style color variations, can only be purchased in the Spirit Store.

## Outerwear Examples: Monday - Friday

- Branded LCCS outerwear must be purchased through the Spirit Store only.
- Options are subject to change each year based on availability.