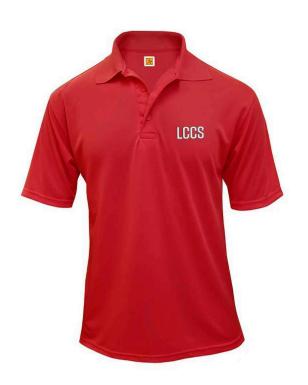

# **Tops:** Monday - Thursday

• LCCS polos purchased from Ivy School Uniforms are required, even under outerwear.

• Sweatshirt options, including same-style color variations, can only be purchased in the Spirit Store.