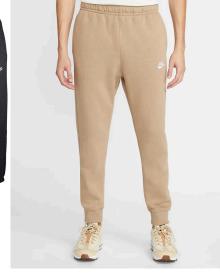

# Frequently asked questions:

How do I know if my skirt or shorts are too short?

Can I wear these joggers/pants?

• Twill

Lulu

Birddogs

- Fleece
- Cargo
- Nylon