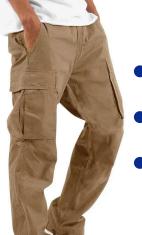

### **Monday - Friday**

- Skirts: Girls can wear navy, khaki, or plaid skirts, and plaid jumpers.
  - All skirts, dresses, and jumpers must be purchased from Ivy School Uniforms.
  - Items from outside stores/vendors are no longer grandfathered in.
- Shorts/Pants: Boys and girls can wear khaki or navy.
  - No cargo-style pants.
  - Joggers cannot be fleece material.

# Frequently asked questions:

How do I know if my skirt or shorts are too short?

Can I wear these joggers/pants?

• Twill

Lulu

Birddogs

- Fleece
- Cargo
- Nylon