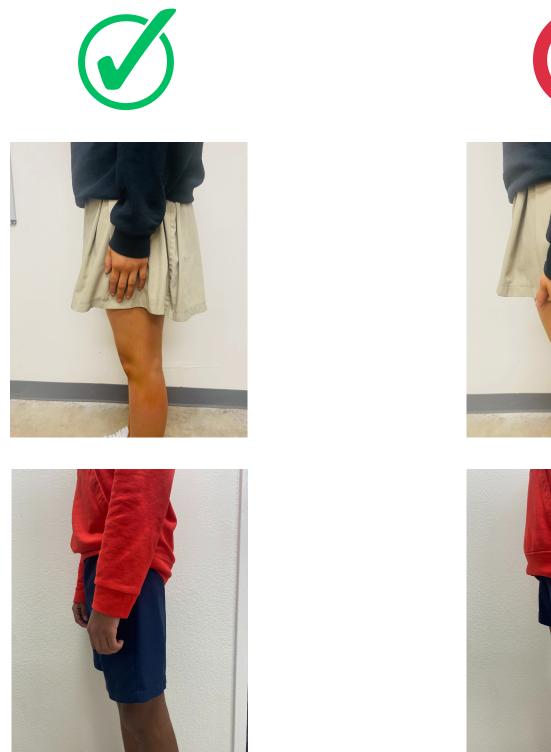

S account
- High School:
  - Sport-assigned practice gear
- Cold weather:
  - Black sweatshirt and pants,

purchased through the Spirit Store





#### HS Athletics:

#### Monday - Friday





- Athletes in season are required to wear the practice gear determined by their coach
- Athletes in "improvement Season" must be in approved uniform everyday during the athletics period
- \*50% of daily grade is based on being prepared & in the correct uniform
- LCCS Athletics shirts are available for customization with last name through pre- purchase link or with no last name in the spirit store



- Black Shorts or Leggings
- Cold weather:
  - Black sweatshirt and pants,

purchased through the Spirit Store





### Frequently asked questions:

## How do I know if my skirt or shorts are too short?







#### Can I wear these joggers/pants?





- Twill
- Lulu
- Birddogs







- Fleece Cargo
- Nylon