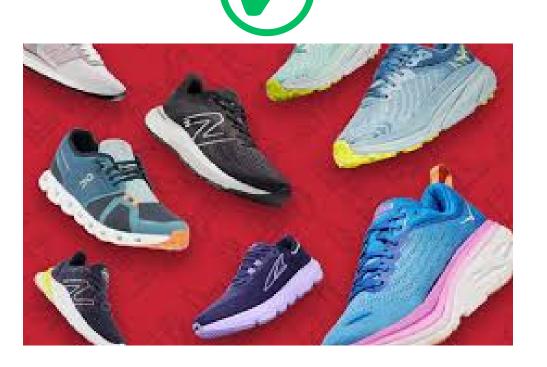

#### Footwear: Monday - Friday

- Students must wear closed-toe and closed-heel shoes at all times.
  - Slippers, house shoes, shoes resembling house shoes, Crocs, clogs, and shoes with wheels are NOT permitted.