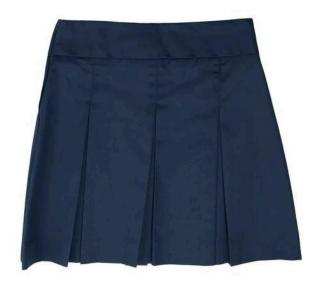

#### **Bottoms**: Monday - Friday

- Skirts: Girls can wear navy, khaki, or plaid skirts, and plaid jumpers.
  - All skirts, dresses, and jumpers must be purchased from Ivy School Uniforms.
  - Items from outside stores/vendors are no longer grandfathered in.
- Shorts/Pants: Boys and girls can wear khaki or navy.
  - No cargo-style pants.
  - Joggers cannot be fleece material.