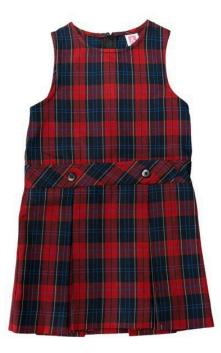

#### **Bottoms**: Monday - Friday

- Skirts: Girls can wear navy, khaki, or plaid skirts, and plaid jumpers.
  - All skirts, dresses, and jumpers must be purchased from Ivy School Uniforms.
  - Items from outside stores/vendors are no longer grandfathered in.
- Shorts/Pants: Boys and girls can wear khaki or navy.
  - No cargo-style pants.
  - Joggers cannot be fleece material.