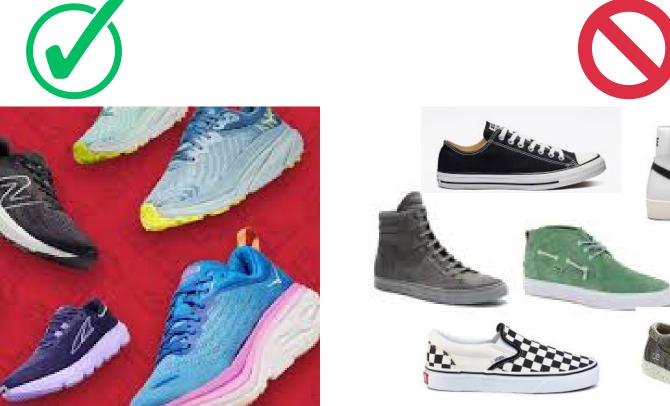

#### Footwear: Monday - Friday

- Students must wear closed-toe and closed-heel shoes at all times.
  - Slippers, house shoes, shoes resembling house shoes, Crocs, clogs, and shoes with wheels are NOT permitted.