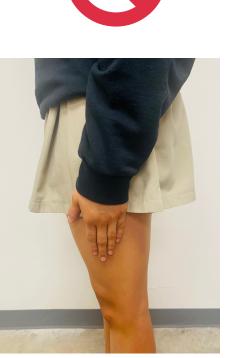

account
- High School:
  - Sport-assigned practice gear
- Cold weather:
  - Black sweatshirt and pants,

purchased through the Spirit Store





#### HS Athletics:

#### Monday - Friday





- Athletes in season are required to wear the practice gear determined by their coach
- Athletes in "improvement Season" must be in approved uniform everyday during the athletics period
- \*50% of daily grade is based on being prepared & in the correct uniform
- LCCS Athletics shirts are available for customization with last name through pre- purchase link or with no last name in the spirit store



- Black Shorts or Leggings
- Cold weather:
  - Black sweatshirt and pants,

purchased through the Spirit Store





### Frequently asked questions:

## How do I know if my skirt or shorts are too short?







#### Can I wear these joggers/pants?





- Twill
- Lulu
- Birddogs







- Fleece Cargo
- Nylon