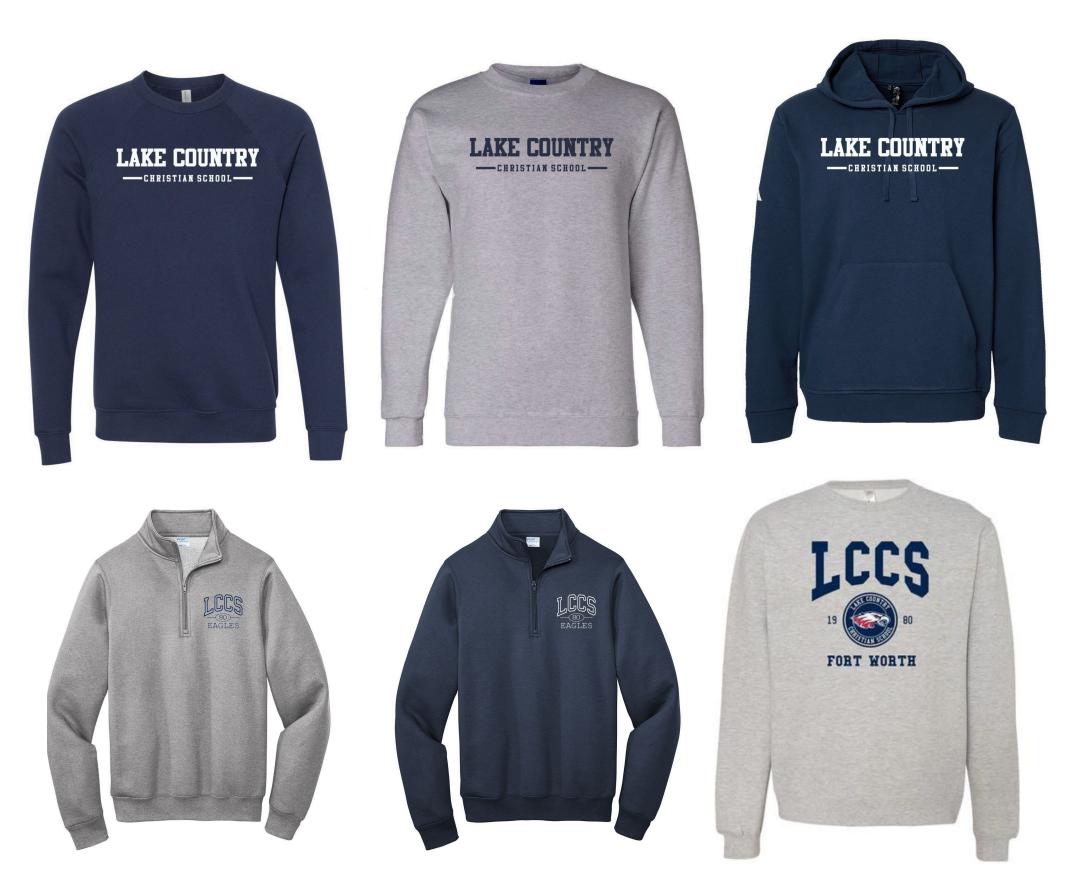

#### **Tops:** Monday - Thursday

• LCCS polos purchased from Ivy School Uniforms are required, even under outerwear.

• Sweatshirt options, including same-style color variations, can only be purchased in the Spirit Store.

#### **Outerwear Examples:** Monday - Friday

- Branded LCCS outerwear must be purchased through the Spirit Store only.
- Options are subject to change each year based on availability.