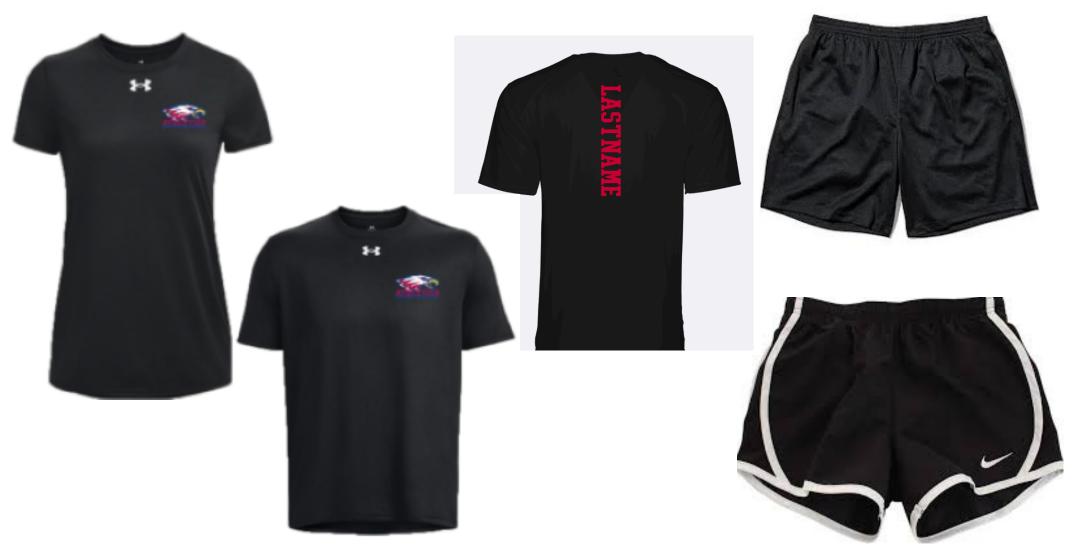

#### 6-8th Athletics: Monday - Friday

- Middle School:
  - Two shirt options, purchased through the Spirit Store
  - Red or black athletic shorts
  - Black leggings: shirt MUST cover the backside
  - Students not in compliance will be charged for replacement gear through the FACTS account
- High School:
  - Sport-assigned practice gear
- Cold weather:
  - Black sweatshirt and pants,

purchased through the Spirit Store

#### Monday - Friday

- Athletes in season are required to wear the practice gear determined by their coach
- Athletes in "improvement Season" must be in approved uniform everyday during the athletics period
- \*50% of daily grade is based on being prepared & in the correct uniform
- LCCS Athletics shirts are available for customization with last name through pre- purchase link or with no last name in the spirit store

- Black Shorts or Leggings
- Cold weather:
  - Black sweatshirt and pants,

purchased through the Spirit Store