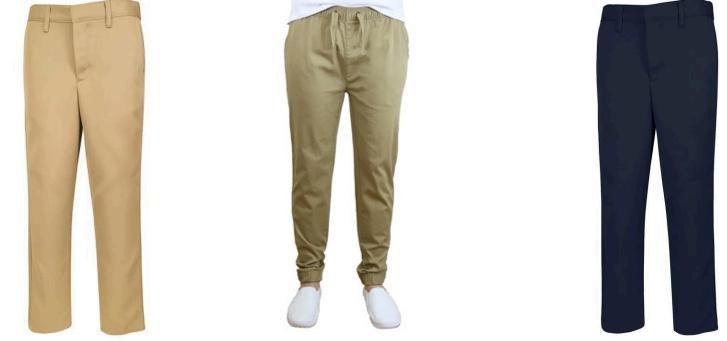

#### **Bottoms**: Monday - Friday

- Skirts: Girls can wear navy, khaki, or plaid skirts, and plaid jumpers.
  - All skirts, dresses, and jumpers must be purchased from Ivy School Uniforms.
  - Items from outside stores/vendors are no longer grandfathered in.
- Shorts/Pants: Boys and girls can wear khaki or navy.
  - No cargo-style pants.
  - Joggers cannot be fleece material.

#### Can I wear these joggers/pants?

- Twill
- Lulu
- Birddogs

- Fleece Cargo
- Nylon