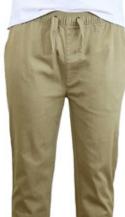

#### **Bottoms**: Monday - Friday

- Skirts: Girls can wear navy, khaki, or plaid skirts, and plaid jumpers.
  - All skirts, dresses, and jumpers must be purchased from Ivy School Uniforms.
  - Items from outside stores/vendors are no longer grandfathered in.
- Shorts/Pants: Boys and girls can wear khaki or navy.
  - No cargo-style pants.
  - Joggers cannot be fleece material.

#### Can I wear these joggers/pants?

- Twill
- Lulu
- Birddogs

- Fleece Cargo
- Nylon