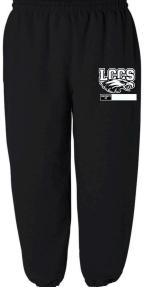

#### 6-8th Athletics: Monday - Friday

- Middle School:
  - Two shirt options, purchased through the Spirit Store
  - Red or black athletic shorts
  - Black leggings: shirt MUST cover the backside
  - Students not in compliance will be charged for replacement gear through the FACTS account
- High School:
  - Sport-assigned practice gear
- Cold weather:
  - Black sweatshirt and pants,

purchased through the Spirit Store

- Black Shorts or Leggings
- Cold weather:
  - Black sweatshirt and pants,

purchased through the Spirit Store