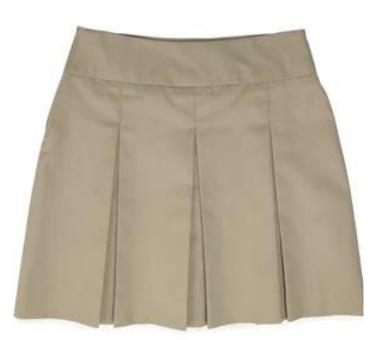

#### **Bottoms**: Monday - Friday

- Skirts: Girls can wear navy, khaki, or plaid skirts, and plaid jumpers.
  - All skirts, dresses, and jumpers must be purchased from Ivy School Uniforms.
  - Items from outside stores/vendors are no longer grandfathered in.
- Shorts/Pants: Boys and girls can wear khaki or navy.
  - No cargo-style pants.
  - Joggers cannot be fleece material.