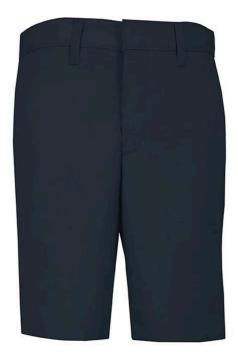

#### **Bottoms**: Monday - Friday

- Skirts: Girls can wear navy, khaki, or plaid skirts, and plaid jumpers.
  - All skirts, dresses, and jumpers must be purchased from Ivy School Uniforms.
  - Items from outside stores/vendors are no longer grandfathered in.
- Shorts/Pants: Boys and girls can wear khaki or navy.
  - No cargo-style pants.
  - Joggers cannot be fleece material.