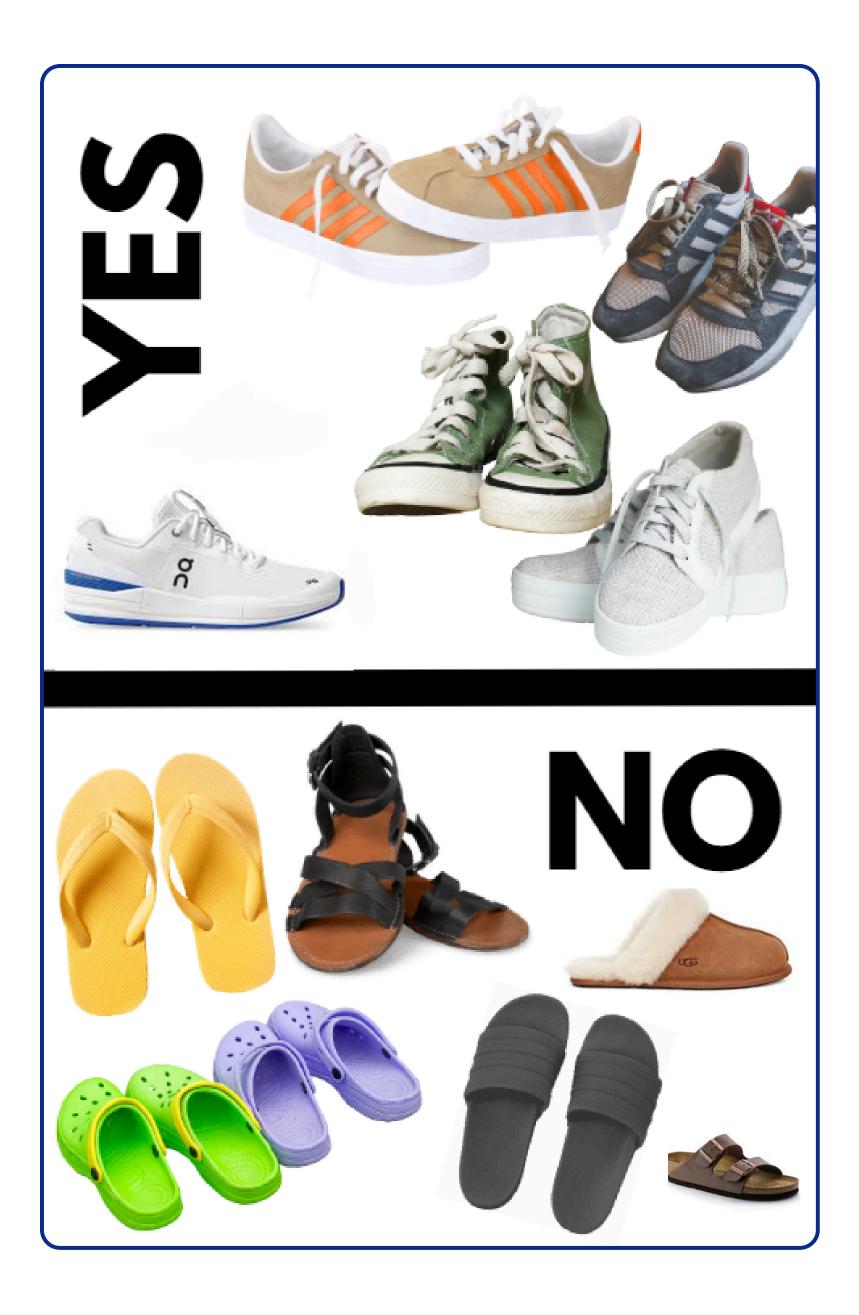

#### Footwear: Monday - Friday

- Students must wear closed-toe and closed-heel shoes at all times.
  - Slippers, house shoes, shoes resembling house shoes, Crocs, clogs, and shoes with wheels are NOT permitted.