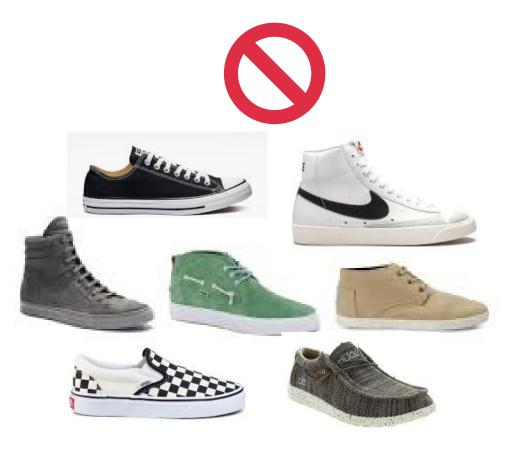

#### Footwear: Monday - Friday

- Students must wear closed-toe and closed-heel shoes at all times.
  - Slippers, house shoes, shoes resembling house shoes, Crocs, clogs, and shoes with wheels are NOT permitted.