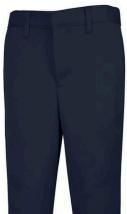

#### **Bottoms**: Monday - Friday

- Skirts: Girls can wear navy, khaki, or plaid skirts, and plaid jumpers.
  - All skirts, dresses, and jumpers must be purchased from Ivy School Uniforms.
  - Items from outside stores/vendors are no longer grandfathered in.
- Shorts/Pants: Boys and girls can wear khaki or navy.
  - No cargo-style pants.
  - Joggers cannot be fleece material.