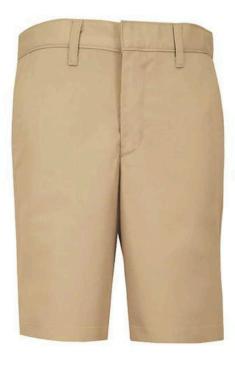

#### **Bottoms**: Monday - Friday

- Skirts: Girls can wear navy, khaki, or plaid skirts, and plaid jumpers.
  - All skirts, dresses, and jumpers must be purchased from Ivy School Uniforms.
  - Items from outside stores/vendors are no longer grandfathered in.
- Shorts/Pants: Boys and girls can wear khaki or navy.
  - No cargo-style pants.
  - Joggers cannot be fleece material.