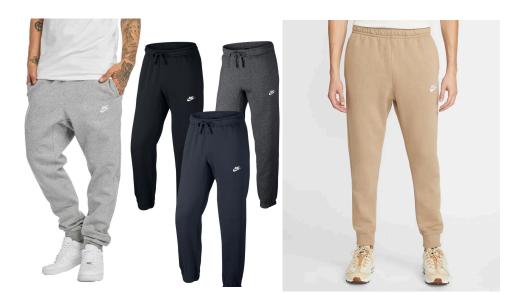

#### Can I wear these joggers/pants?

- Twill
- Lulu
- Birddogs

- Fleece Cargo
- Nylon