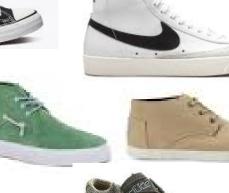

#### Footwear: Monday - Friday

- Students must wear closed-toe and closed-heel shoes at all times.
  - Slippers, house shoes, shoes resembling house shoes, Crocs, clogs, and shoes with wheels are NOT permitted.