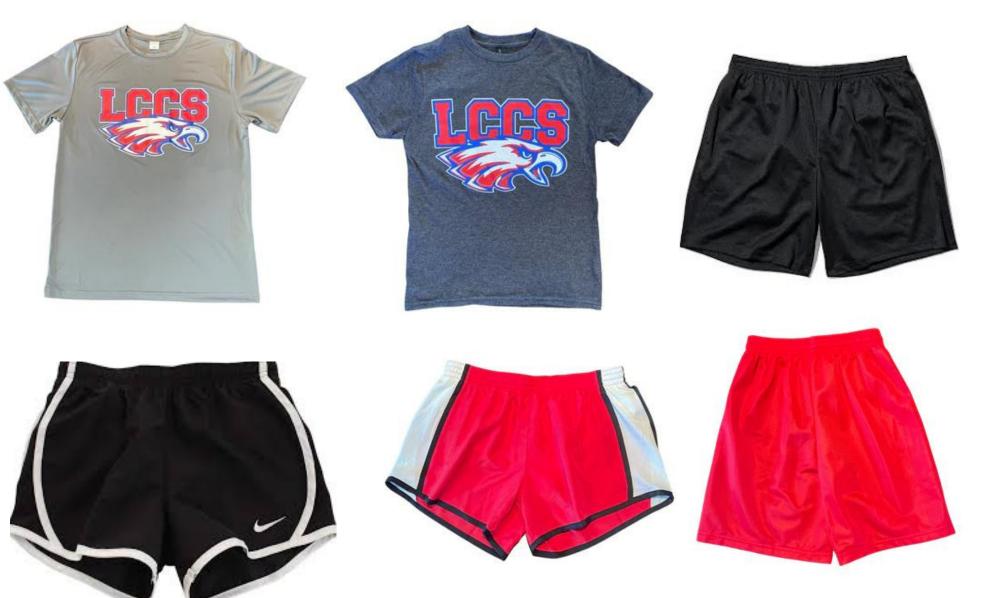

#### 6-8th Athletics: Monday - Friday

- Middle School:
  - Two shirt options, purchased through the Spirit Store
  - Red or black athletic shorts
  - Black leggings: shirt MUST cover the backside
  - Students not in compliance will be charged for replacement gear through the FACTS account
- High School:
  - Sport-assigned practice gear
- Cold weather:
  - Black sweatshirt and pants,

purchased through the Spirit Store