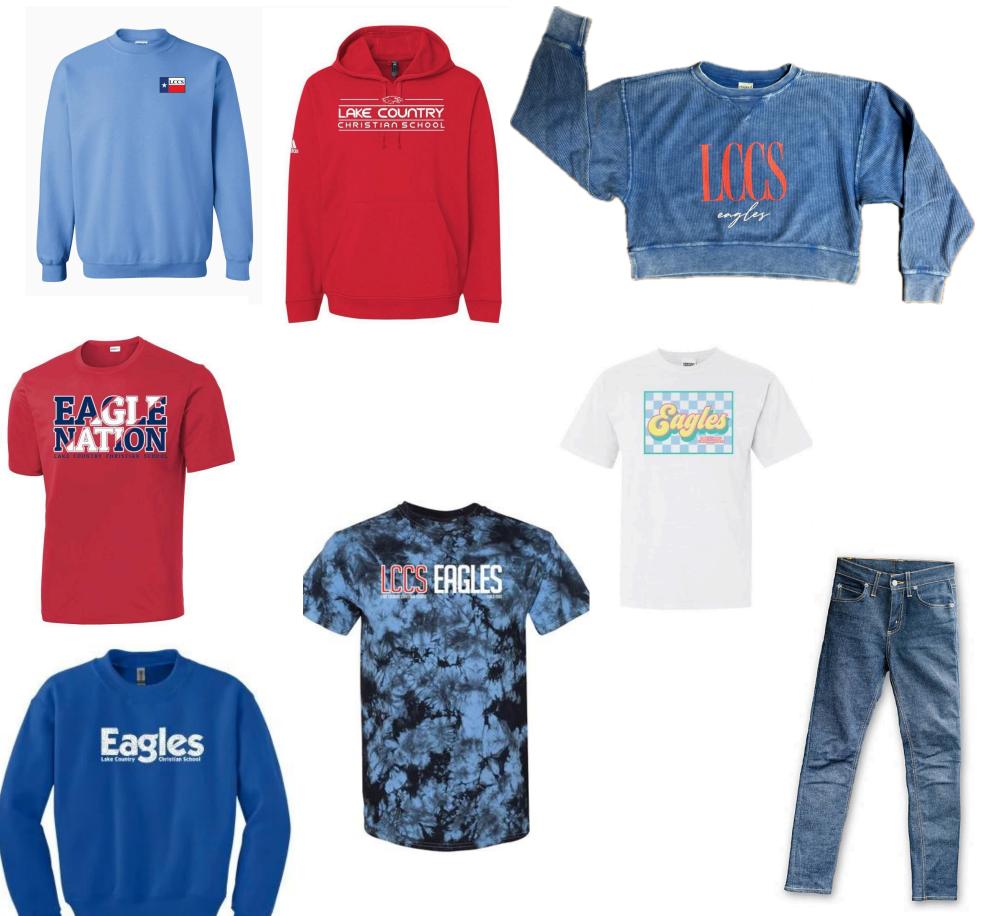

#### Friday & Spirit Gear : Examples

- Most Fridays are designated Spirit Gear days.
  - Students may wear any approved spirit gear shirt or a regular uniform shirt.
  - Students may wear jeans (no holes or frays) or regular dress-code-compliant bottoms.
- Administration may designate other Spirit Gear days throughout the year for special events.