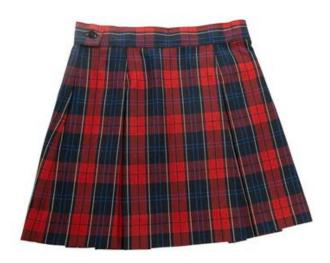

#### **Bottoms**: Monday - Friday

- Skirts: Girls can wear navy, khaki, or plaid skirts, and plaid jumpers.
  - All skirts, dresses, and jumpers must be purchased from Ivy School Uniforms.
  - Items from outside stores/vendors are no longer grandfathered in.
- Shorts/Pants: Boys and girls can wear khaki or navy.
  - No cargo-style pants.
  - Joggers cannot be fleece material.