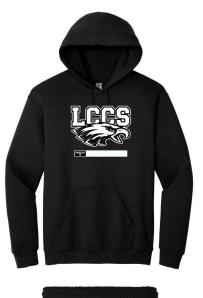

#### 6-8th Athletics: Monday - Friday

- Middle School:
  - Two shirt options, purchased through the Spirit Store
  - Red or black athletic shorts
  - Black leggings: shirt MUST cover the backside
  - Students not in compliance will be charged for replacement gear through the FACTS account
- High School:
  - Sport-assigned practice gear
- Cold weather:
  - Black sweatshirt and pants,

purchased through the Spirit Store