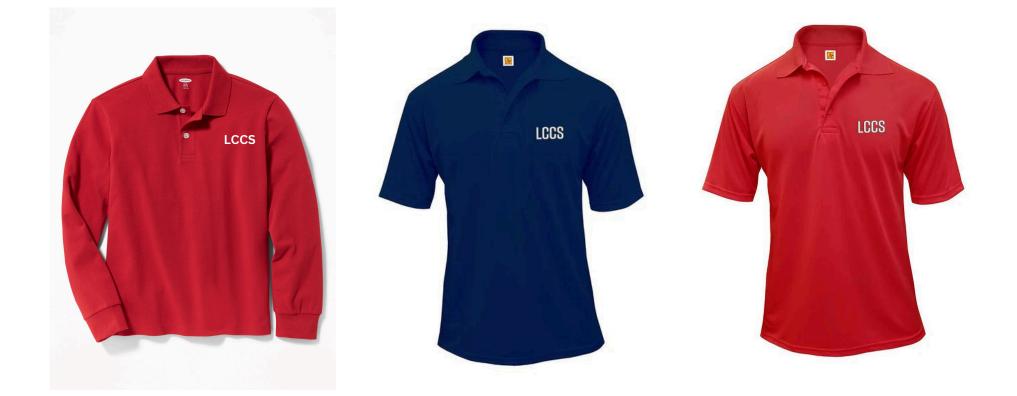

#### **Tops:** Monday - Thursday

• LCCS polos purchased from Ivy School Uniforms are required, even under outerwear.

• Sweatshirt options, including same-style color variations, can only be purchased in the Spirit Store.